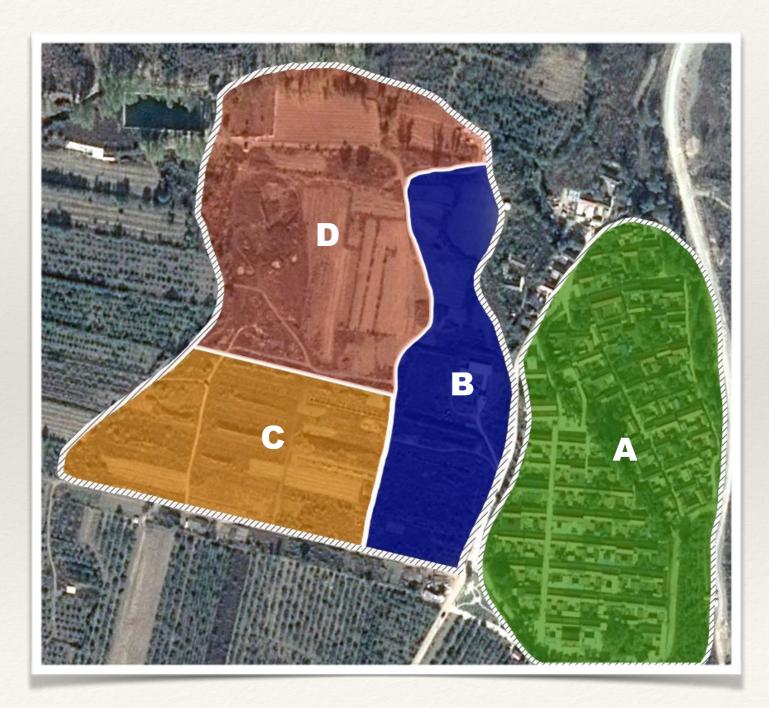

重视,正研究措施。加 强养老公共服务,内容上要多样,财力 上要倾斜,全社会一起努力。"。

党的十八届三中全会《中共中央关于全面深化改革若干重大问题的决定》中指出"积极应对人口老龄化,加快建立社会养老服务体系和发展老年服务产业。健全农村留守儿童、妇女、老年人关爱服务体系,健全残疾人权益保障、困境儿童分类保障制度。"





## 老年住宅市场分析

我国老年住宅生存条件:人口开始老龄化,老年客户细分市 场出现,老年住宅处于初级阶段,还不成熟

》我国老年人口绝对数字大,**到2040年**60岁以上的老人3.74亿,而65岁以上达到2.87亿人,**增长速度将快于经济发展速度。** 

》传统的"家庭养老"观念在相当时间内仍占主导地位,"度假养老"观念没有形成。



我国处于老龄化初期,市场虽然已经开始细分,但老龄化并未加剧,老年住宅的需求量不大,因此,在没有具备充分条件和必要条件的已有的赢利性老年住宅并不成熟。



## 老年住宅市场分析

我国老年住宅预期:未来发展前景看好,老龄化未加剧,社 会保障体系不完善,观念未转变,市场培育期较长

2030-2040年会面临人口结构老龄化加剧,因此老年住宅需要较长的市场培育期

经济发展迅速, 社会保障机制将不断完善

未来发展前景看好,在老年人居住需求量放大的时候,传统"家庭养老"观念已经转变和"度假养老"习惯开始形成

人口老龄化严重的未来,政府也会给予政策与资金上的扶持



## 规划方案

### 一期建设

幸福家园残老人托养中心,村民回迁房,平安小区,医疗康复设施、无障碍设施为主



### 二期建设

国际养生养老交流中心, 健康中心,康复中心, 花园洋房为主



## 规划方案

A: 白羊峪村民回迁绿化用地

B: 白羊峪村民回迁住宅用地

C: 幸福家园残老人托养中心

D: 居家养老平安小区





## 规划方案

### 景观彩色平面图

- 1. 国际养老交流中心
- 2. 残老人托养中心1.4万平米
- 3. 白羊峪回迁住宅1.6万平米
- 4. 幸福广场
- 5. 平安小区5万平米





## 规划方案

一期建设



建筑类型: 幸福家园残老人托养中心、多层、医疗康复设施、无障碍设施。

户型面积:单元面积从70至150平 米不等。

配套设施: 医疗服务中心、康复中心、邮政代办中心、超市、餐厅等社区基础配套,设有乒乓球俱乐部、太极拳俱乐部、棋牌俱乐部、钓鱼俱乐部、图书馆、老年人用品店。



## 残老人托养中心

设置**2000**张床位,为老年人提供环境优美的高品质健康护理中心以北美地区等国际先进养老护理体系为基础,结合我国养老服务市场的需求特征,总结凝炼出"五星品质老年生活"的长期照护体系。其基本特征是:

持久的健康管理: 个性化"健府管家"服务,量身定制全方位的健康管理计划,建立个人健康档案,开展综合评估,对慢性病居民给予生活方式干预,委托医疗与专家长期跟踪,开展系统科学的功能康复训练;单独设立失智失独残疾人照护区,为失智老人提供专业的失智照护,最大程度地延缓其智力衰退的过程,让失智失独残疾人老人可以同样享受有尊严的老年生活。











### 残老人托养中心



优越的环境设施: 融汇国际领先的老年生活设计精华,独门独户式居住方案,灵活可选的房型,超大公共空间,丰富活动设施,健身房、理疗室、小剧场、电脑中心、茶室、艺廊等一应俱全,全方位提升生活品质。

人性化、个性化的细节:居室和卫生间装修与选材的深度优化,家俬及生活用品等针对性定制,独特的"3+3"全天候餐饮安排,享受专业顾问团队提供的个性化服务方案设计,从营养配餐、健康养生、活动起居、生活照护等各个方面量身定制。

专业、有爱心的护理团队:从国外引进具有丰富服