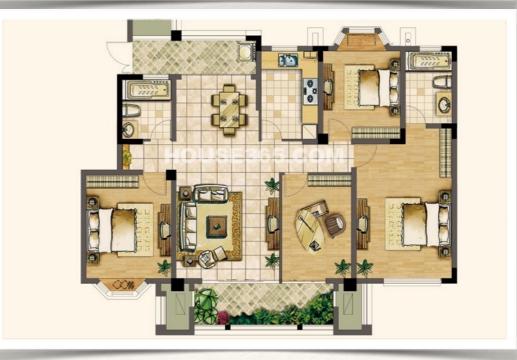

建筑类型: 幸福家园残老人托养中心、多层、医疗康复设施、无障碍设施。

户型面积:单元面积从70至150平 米不等。

配套设施: 医疗服务中心、康复中心、邮政代办中心、超市、餐厅等社区基础配套,设有乒乓球俱乐部、太极拳俱乐部、棋牌俱乐部、钓鱼俱乐部、图书馆、老年人用品店。



## 残老人托养中心

设置**2000**张床位,为老年人提供环境优美的高品质健康护理中心以北美地区等国际先进养老护理体系为基础,结合我国养老服务市场的需求特征,总结凝炼出"五星品质老年生活"的长期照护体系。其基本特征是:

持久的健康管理: 个性化"健府管家"服务,量身定制全方位的健康管理计划,建立个人健康档案,开展综合评估,对慢性病居民给予生活方式干预,委托医疗与专家长期跟踪,开展系统科学的功能康复训练;单独设立失智失独残疾人照护区,为失智老人提供专业的失智照护,最大程度地延缓其智力衰退的过程,让失智失独残疾人老人可以同样享受有尊严的老年生活。











### 残老人托养中心



优越的环境设施: 融汇国际领先的老年生活设计精华,独门独户式居住方案,灵活可选的房型,超大公共空间,丰富活动设施,健身房、理疗室、小剧场、电脑中心、茶室、艺廊等一应俱全,全方位提升生活品质。

人性化、个性化的细节:居室和卫生间装修与选材的深度优化,家俬及生活用品等针对性定制,独特的"3+3"全天候餐饮安排,享受专业顾问团队提供的个性化服务方案设计,从营养配餐、健康养生、活动起居、生活照护等各个方面量身定制。

专业、有爱心的护理团队:从国外引进具有丰富服务经验的养护总监及生活规划总监;平均年龄 30岁以下,拥有高等执业资格证书的护士团队;拥有专业养老护理资质,接受专业系统培训的星级护理人员;周密的人员选拔及系统的培养体系,凝聚专业、有爱心并极富亲和力的团队。



## 户型图









## 样板间









## 建筑设计要点

空间布局体现残老人自立性、健康性、安全性。

设备与设施按残老人的人体尺度和心理、生理特点进行设计。体现适用性,兼顾残老人与照顾者的使用要求,空间具可改造性。





## 建筑设计要点

在有台阶的地方应设置坡度平 缓的台阶和斜面。

在坡道的起点及终点,应留有深度不小于1.50m的轮椅缓冲带。

坡道侧面凌空时,在栏杆下端 宜设高度不小于50mm的安全 台。

#### 设置房檐

出入口及斜坡上方宜 设置房檐。 **———** 

#### 设置斜坡

引道有台阶时应设置斜坡, 斜坡的宽度应为轮椅可通行 的宽度,斜面坡度应平缓。

#### 设置扶手

楼梯和斜坡应设置连续式扶手, 扶手应安装牢固,同时还应注意 扶手的手感和耐久性。



#### 铺设防滑地面材料

地面铺设应平坦,不应出现积水现象,使用浸水也防滑的地面材料。设置排水沟时,应配水沟盖,水沟盖不应妨碍轮椅乘坐人的通行。

#### 坡度平缓的台阶

踏步踢面高不宜大于 120mm,踏面宽不应小于 380mm。



## 建筑设计要点

### 楼道

#### 设置连续扶手

在0.9m和0.75m高处宜设圆杆横向扶手,扶手离墙面40~50mm。

#### 防滑地面

使用浸水后也能防滑的地 面材料。

#### 走廊宽度设置

考虑轮椅和行人并行通 过,因此宽度不应小于 1.2m。



#### 无台阶地面

取消电梯到电梯厅的出入口以及门厅部分的台阶, 地面存在高差的时候, 应设置斜坡。

#### 窗门不应妨碍通行

门、窗的开启扇不应妨碍走 廊的通行。

#### 无突出的墙壁

灭火器、留言板等应设置在不妨碍走廊通行的位置上。



## 建筑设计要点

#### 易识别的台阶面

为避免台阶面产生阴影,应考虑采光与照明的