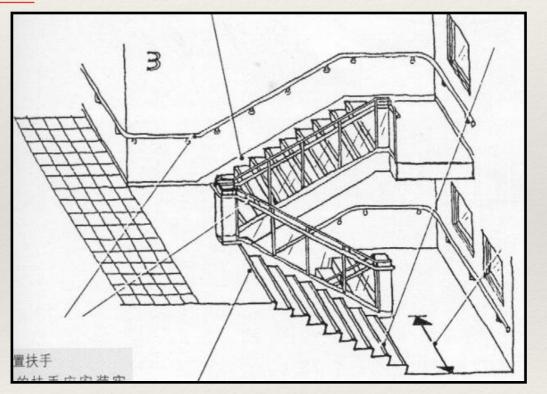

#### 设置扶手

楼梯和斜坡应设置连续式扶手, 扶手应安装牢固,同时还应注意 扶手的手感和耐久性。

#### 设置连续扶手

在0.9m和0.75m高处宜设圆杆横向扶手,扶手离墙面40~50mm。

### 楼梯

#### 设置扶手

楼梯的扶手应安装牢固。采 用近似圆形的扶手,沿楼梯 两侧连续安装。端部向下方 或墙壁弯曲。如果有可能最 好与走廊连接在一起。

#### 坡度平缓的楼梯

为尽可能缩短万一跌落下来的距离,可采用带平台的折跑楼梯。踏面高度不应大于 150mm,踏面宽度不应小于300mm。

#### 楼梯的宽度充足

考虑楼梯可并行通过使用 拐杖的老人和搀扶人,宽 度约1200mm。