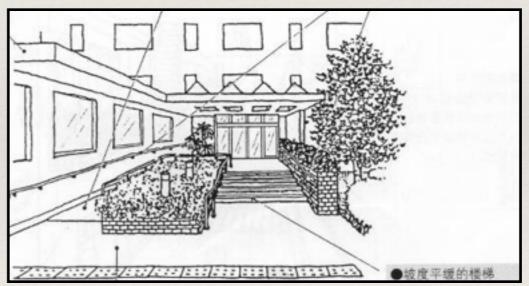

#### 坡度平缓的台阶

踏步踢面高不宜大于 120mm,踏面宽不应小于 380mm。

#### 坡度平缓的楼梯

为尽可能缩短万一跌落下来的距离,可采用带平台的折跑楼梯。踏面高度不应大于 150mm,踏面宽度不应小于300mm。