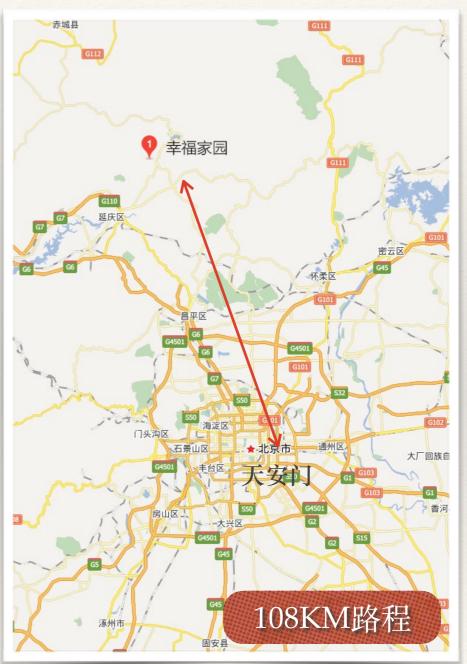

## 区块现状

规划地块位于北京市延庆县旧县镇白羊峪村,区块面积90亩。距离延庆中心21KM,距离天安门108KM,距离西北龙庆峡景区12KM,距离东北白河堡水库8KM。郁郁葱葱,青山绿水,景色如画。