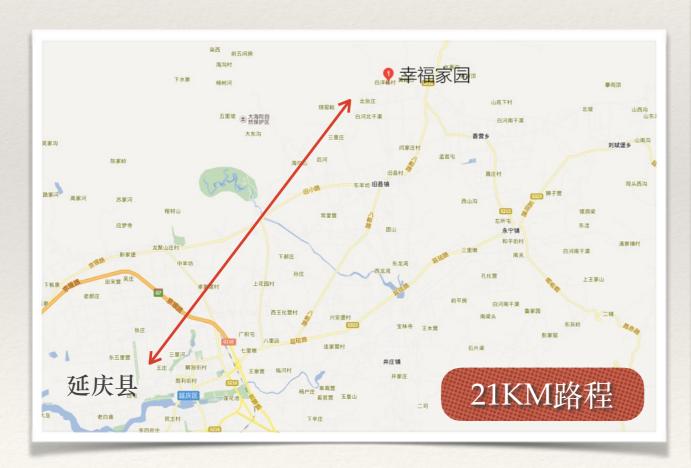

## 区块现状

规划地块位于北京市延庆县旧县镇白羊峪村,区块面积90亩。距离延庆中心21KM,距离天安门108KM,距离西北龙庆峡景区12KM,距离东北白河堡水库8KM。郁郁葱葱,青山绿水,景色如画。