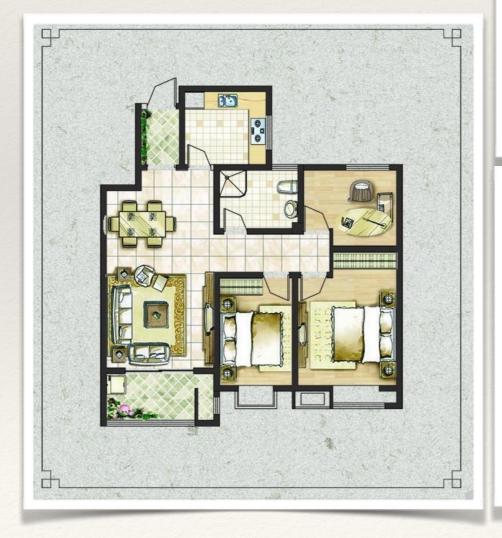

一期建设



建筑类型: 幸福家园残老人托养中心、多层、医疗康复设施、无障碍设施。

户型面积:单元面积从70至150平 米不等。

配套设施: 医疗服务中心、康复中心、邮政代办中心、超市、餐厅等社区基础配套,设有乒乓球俱乐部、太极拳俱乐部、棋牌俱乐部、钓鱼俱乐部、图书馆、老年人用品店。



## 残老人托养中心

设置**2000**张床位,为老年人提供环境优美的高品质健康护理中心以北美地区等国际先进养老护理体系为基础,结合我国养老服务市场的需求特征,总结凝炼出"五星品质老年生活"的长期照护体系。其基本特征是:

持久的健康管理: 个性化"健府管家"服务,量身定制全方位的健康管理计划,建立个人健康档案,开展综合评估,对慢性病居民给予生活方式干预,委托医疗与专家长期跟踪,开展系统科学的功能康复训练;单独设立失智失独残疾人照护区,为失智老人提供专业的失智照护,最大程度地延缓其智力衰退的过程,让失智失独残疾人老人可以同样享受有尊严的老年生活。











### 残老人托养中心



优越的环境设施: 融汇国际领先的老年生活设计精华,独门独户式居住方案,灵活可选的房型,超大公共空间,丰富活动设施,健身房、理疗室、小剧场、电脑中心、茶室、艺廊等一应俱全,全方位提升生活品质。

人性化、个性化的细节:居室和卫生间装修与选材的深度优化,家俬及生活用品等针对性定制,独特的"3+3"全天候餐饮安排,享受专业顾问团队提供的个性化服务方案设计,从营养配餐、健康养生、活动起居、生活照护等各个方面量身定制。

专业、有爱心的护理团队:从国外引进具有丰富服务经验的养护总监及生活规划总监;平均年龄 30岁以下,拥有高等执业资格证书的护士团队;拥有专业养老护理资质,接受专业系统培训的星级护理人员;周密的人员选拔及系统的培养体系,凝聚专业、有爱心并极富亲和力的团队。



## 户型图









## 样板间









## 建筑设计要点

空间布局体现残老人自立性、健康性、安全性。

设备与设施按残老人的人体尺度和心理、生理特点进行设计。体现适用性,兼顾残老人与照顾者的使用要求,空间具可改造性。





## 建筑设计要点

在有台阶的地方应设置坡度平 缓的台阶和斜面。

在坡道的起点及终点,应留有深度不小于1.50m的轮椅缓冲带。

坡道侧面凌空时,在栏杆下端 宜设高度不小于50mm的安全 台。

#### 设置房檐

出入口及斜坡上方宜 设置房檐。 **———** 

#### 设置斜坡

引道有台阶时应设置斜坡, 斜坡的宽度应为轮椅可通行 的宽度,斜面坡度应平缓。

#### 设置扶手

楼梯和斜坡应设置连续式扶手, 扶手应安装牢固,同时还应注意 扶手的手感和耐久性。



#### 铺设防滑地面材料

地面铺设应平坦,不应出现积水现象,使用浸水也防滑的地面材料。设置排水沟时,应配水沟盖,水沟盖不应妨碍轮椅乘坐人的通行。

#### 坡度平缓的台阶

踏步踢面高不宜大于 120mm,踏面宽不应小于 380mm。



## 建筑设计要点

### 楼道

#### 设置连续扶手

在0.9m和0.75m高处宜设圆杆横向扶手,扶手离墙面40~50mm。

#### 防滑地面

使用浸水后也能防滑的地 面材料。

#### 走廊宽度设置

考虑轮椅和行人并行通 过,因此宽度不应小于 1.2m。



#### 无台阶地面

取消电梯到电梯厅的出入口以及门厅部分的台阶, 地面存在高差的时候, 应设置斜坡。

#### 窗门不应妨碍通行

门、窗的开启扇不应妨碍走 廊的通行。

#### 无突出的墙壁

灭火器、留言板等应设置在不妨碍走廊通行的位置上。



## 建筑设计要点

#### 易识别的台阶面

为避免台阶面产生阴影,应考虑采光