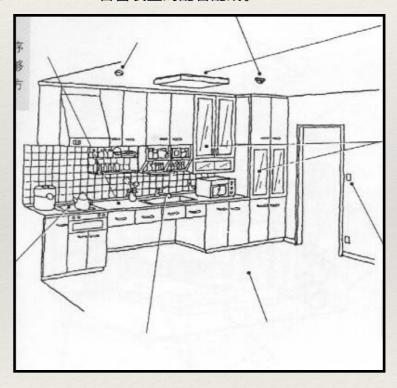

### 厨房

#### 使用方便的操作台设计

合理的操作流线设计。 操作台高度适合老人坐着 操作。

#### 厨房面积要求

使用面积不宜小于6m<sup>2</sup>。 最小短边净尺寸不应小 于2.1m。

#### 安全操作装置

煤气灶上方应安装安全装置, 以应付煤气中途熄灭或者忘记 关煤气的情况发生。 尽量使用没有明火的电磁等厨 房器具。

#### 光线充足的照明

在考虑厨房整体照明的同时, 还应考虑操作台局部的照明。

#### 使用方便的杂物柜

杂物柜使用频率高,应设置 在使用方便的位置。

#### 方便使用的开关

安装便于操作的大面板开关