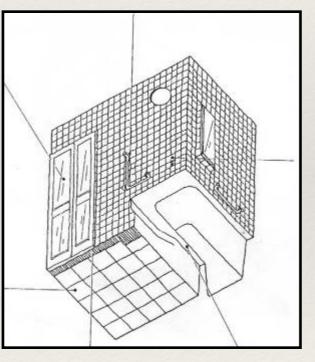

### 浴室

#### 开关方便且安全的门

最好采用拉门或折叠门。 门上应安装安全玻璃等不 易破碎的玻璃。

#### 看护用空间

浴室应保证看护时必要的空间。

#### 防滑地面材料

应选用防水防滑地面 铺设材料。

#### 设置扶手

浴室出入口附近、浴缸边以及水龙 头一侧的墙壁上应设置水平和垂直 扶手。

尽量少设置台阶

不得以设置台阶时, 应设置扶手

#### 高度适当的浴缸

浴室地面到浴缸边的高度避免过高, 应为30cm~50cm。

### 卫生间

无障碍设计,面积比普通住宅的卫生间大。独用卫生间应设坐便器、洗面盆和浴盆、淋浴器。选用洁具便于乘轮椅者使用,平底防滑式浅浴盆。地面材料防滑并易清洗。冷、热水混合式龙头宜选用杠杆式或掀压式开关