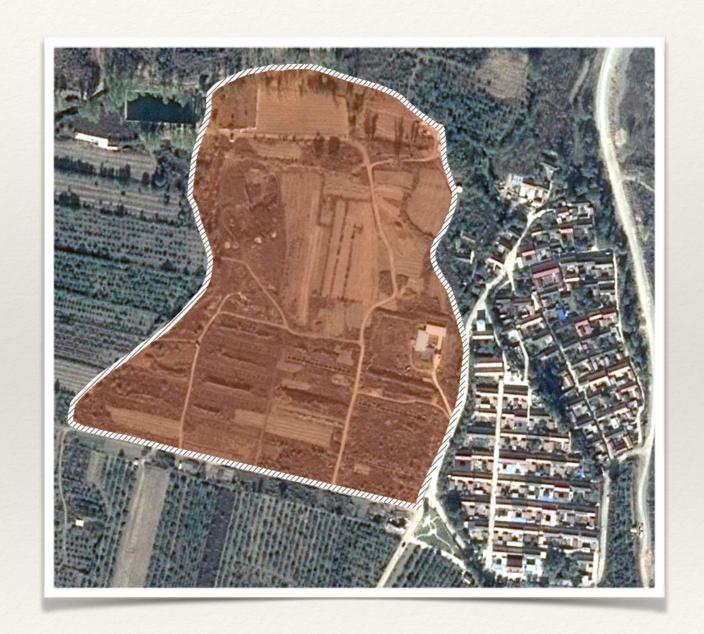

## 区块现状

规划地块位于北京市延庆县旧县镇白羊峪村,区块面积90亩。距离延庆中心21KM,距离天安门108KM,距离西北龙庆峡景区12KM,距离东北白河堡水库8KM。郁郁葱葱,青山绿水,景色如画。