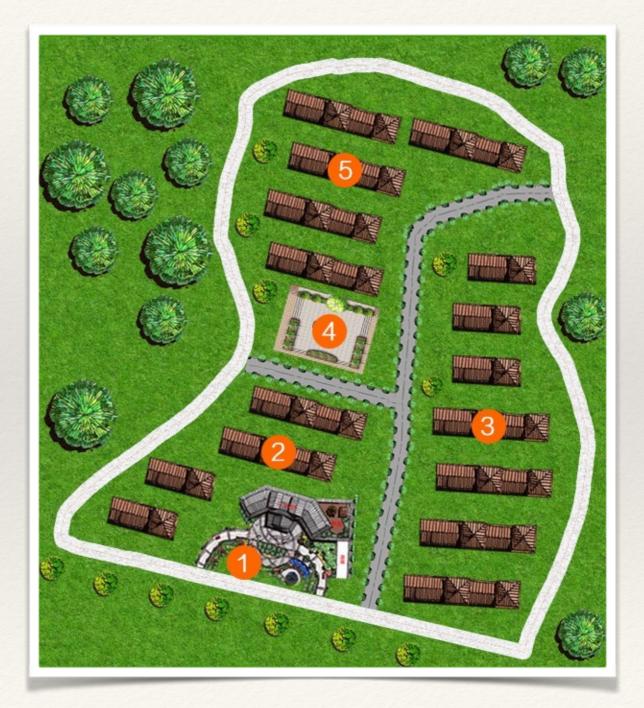

### 景观彩色平面图

- 1. 国际养老交流中心
- 2. 残老人托养中心1.4万平米
- 3. 白羊峪回迁住宅1.6万平米
- 4. 幸福广场
- 5. 平安小区5万平米