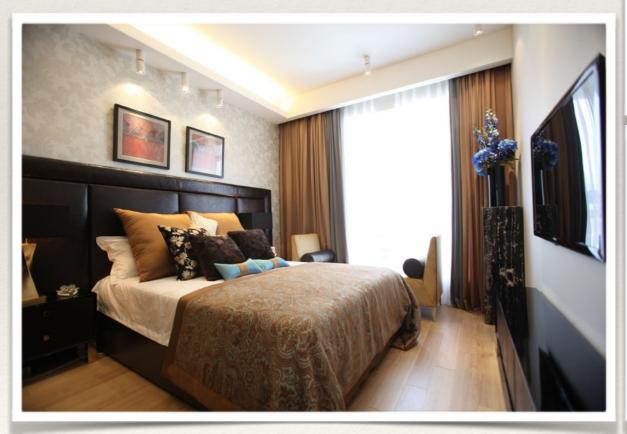

家园残老人托养中心、多层、医疗康复设施、无障碍设施。

户型面积:单元面积从70至150平 米不等。

配套设施: 医疗服务中心、康复中心、邮政代办中心、超市、餐厅等社区基础配套,设有乒乓球俱乐部、太极拳俱乐部、棋牌俱乐部、钓鱼俱乐部、图书馆、老年人用品店。



## 残老人托养中心

设置**2000**张床位,为老年人提供环境优美的高品质健康护理中心以北美地区等国际先进养老护理体系为基础,结合我国养老服务市场的需求特征,总结凝炼出"五星品质老年生活"的长期照护体系。其基本特征是:

持久的健康管理: 个性化"健府管家"服务,量身定制全方位的健康管理计划,建立个人健康档案,开展综合评估,对慢性病居民给予生活方式干预,委托医疗与专家长期跟踪,开展系统科学的功能康复训练;单独设立失智失独残疾人照护区,为失智老人提供专业的失智照护,最大程度地延缓其智力衰退的过程,让失智失独残疾人老人可以同样享受有尊严的老年生活。











### 残老人托养中心



优越的环境设施: 融汇国际领先的老年生活设计精华,独门独户式居住方案,灵活可选的房型,超大公共空间,丰富活动设施,健身房、理疗室、小剧场、电脑中心、茶室、艺廊等一应俱全,全方位提升生活品质。

人性化、个性化的细节:居室和卫生间装修与选材的深度优化,家俬及生活用品等针对性定制,独特的"3+3"全天候餐饮安排,享受专业顾问团队提供的个性化服务方案设计,从营养配餐、健康养生、活动起居、生活照护等各个方面量身定制。

专业、有爱心的护理团队:从国外引进具有丰富服务经验的养护总监及生活规划总监;平均年龄 30岁以下,拥有高等执业资格证书的护士团队;拥有专业养老护理资质,接受专业系统培训的星级护理人员;周密的人员选拔及系统的培养体系,凝聚专业、有爱心并极富亲和力的团队。



## 户型图









## 样板间









## 建筑设计要点

空间布局体现残老人自立性、健康性、安全性。

设备与设施按残老人的人体尺度和心理、生理特点进行设计。体现适用性,兼顾残老人与照顾者的使用要求,空间具可改造性。





## 建筑设计要点

在有台阶的地方应设置坡度平 缓的台阶和斜面。

在坡道的起点及终点,应留有深度不小于1.50m的轮椅缓冲带。

坡道侧面凌空时,在栏杆下端 宜设高度不小于50mm的安全 台。

#### 设置房檐

出入口及斜坡上方宜 设置房檐。 **———** 

#### 设置斜坡

引道有台阶时应设置斜坡, 斜坡的宽度应为轮椅可通行 的宽度,斜面坡度应平缓。

#### 设置扶手

楼梯和斜坡应设置连续式扶手, 扶手应安装牢固,同时还应注意 扶手的手感和耐久性。



#### 铺设防滑地面材料

地面铺设应平坦,不应出现积水现象,使用浸水也防滑的地面材料。设置排水沟时,应配水沟盖,水沟盖不应妨碍轮椅乘坐人的通行。

#### 坡度平缓的台阶

踏步踢面高不宜大于 120mm,踏面宽不应小于 380mm。



## 建筑设计要点

### 楼道

#### 设置连续扶手

在0.9m和0.75m高处宜设圆杆横向扶手,扶手离墙面40~50mm。

#### 防滑地面

使用浸水后也能防滑的地 面材料。

#### 走廊宽度设置

考虑轮椅和行人并行通 过,因此宽度不应小于 1.2m。



#### 无台阶地面

取消电梯到电梯厅的出入口以及门厅部分的台阶, 地面存在高差的时候, 应设置斜坡。

#### 窗门不应妨碍通行

门、窗的开启扇不应妨碍走 廊的通行。

#### 无突出的墙壁

灭火器、留言板等应设置在不妨碍走廊通行的位置上。



## 建筑设计要点

#### 易识别的台阶面

为避免台阶面产生阴影,应考虑采光与照明的情况,改变台阶的颜色和材